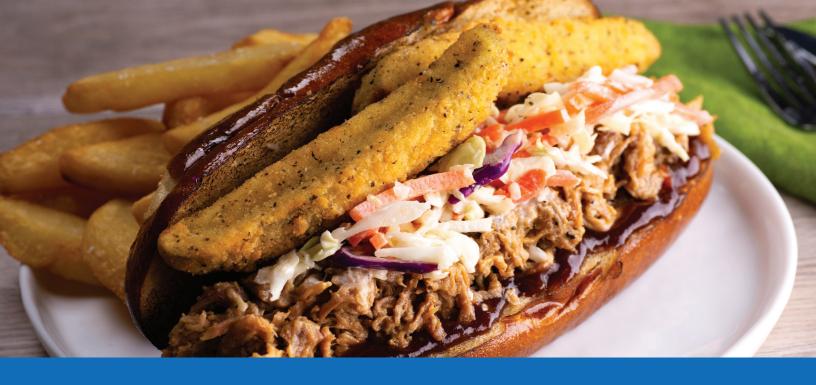

## PULLED PORK & PICKLE PRETZEL SANDWICH

A toasted pretzel bun topped with BBQ pulled pork, a **Garlic & Onion Breaded Pickle Spear** and creamy coleslaw. Yield: 1 Serving

## Ingredients:

| 2 Each  | Garlic & Onion Breaded Pickle Spear [#2270120], Prepared According to Package Directions |
|---------|------------------------------------------------------------------------------------------|
| 1 Each  | Pretzel Bun, Split & Toasted                                                             |
| 1 Cup   | Pulled Pork, Heated                                                                      |
| ¼ Cup   | Coleslaw, Dressed                                                                        |
| 2 Tbsp. | BBQ Sauce                                                                                |

## **Directions:**

- 1. Fill the pretzel bun with the pulled pork and coleslaw.
- 2. Top with the Garlic & Onion Breaded Pickle Spears.
- 3. Drizzle with BBQ sauce.