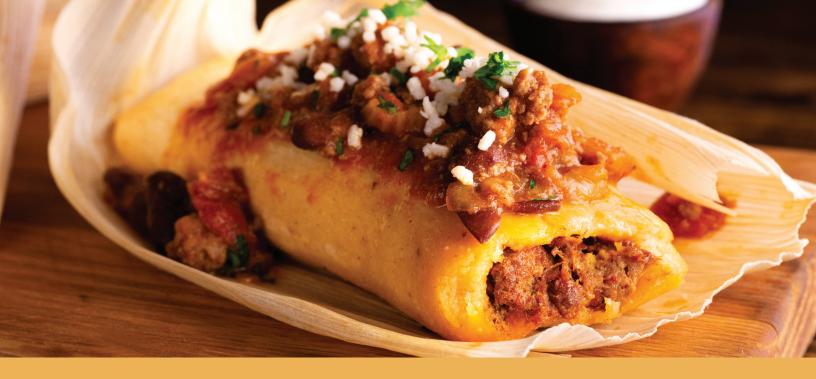

## CHILI TAMALES SUIZO

Steamed Shredded Beef Tamales ladled with Whitey's Beef Chili and topped with cotija cheese, garnished with fresh cilantro and served with sour cream. Yield: 1 Serving

## **Directions:**

- 1. Unwrap the **Shredded Beef Tamale** from the corn husk, then top it with **Whitey's Beef Chili** and cotija cheese.
- 2. Garnish with cilantro and serve with sour cream.